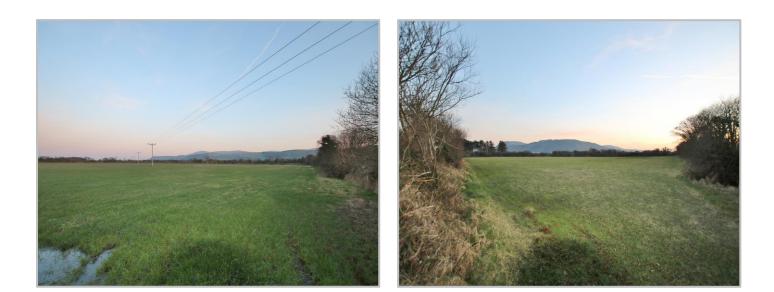

# 14.44 acres Close Hippagh, Clenagh Road, Sulby, IM7 3AD

# Asking Price £145,000

A field totalling approx 14.44 acres on the popular Clenagh Road in Sulby. 14.44 acres of grazing land. Laid to grass with good access to the road. Vendor may consider splitting field.