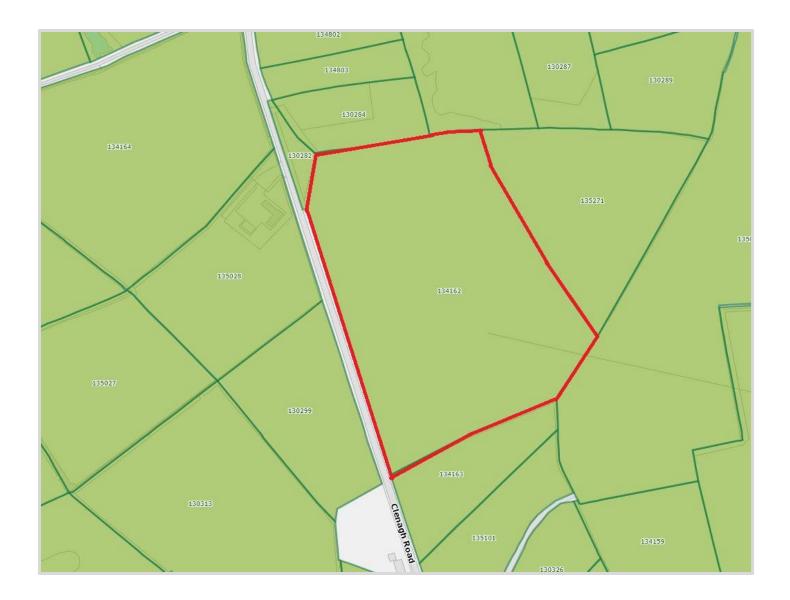

# 14.44 acres Close Hippagh, Clenagh Road, Sulby, IM7 3AD

## LOCATION

Leaving Ramsey via Jurby Road continue through St Judes and upon reaching Sandygate crossroads take the left hand turning onto the Clenagh Road. Travel on the Clenagh Road for approximately half a mile. The field is located on the left hand side immediately after the sub station.